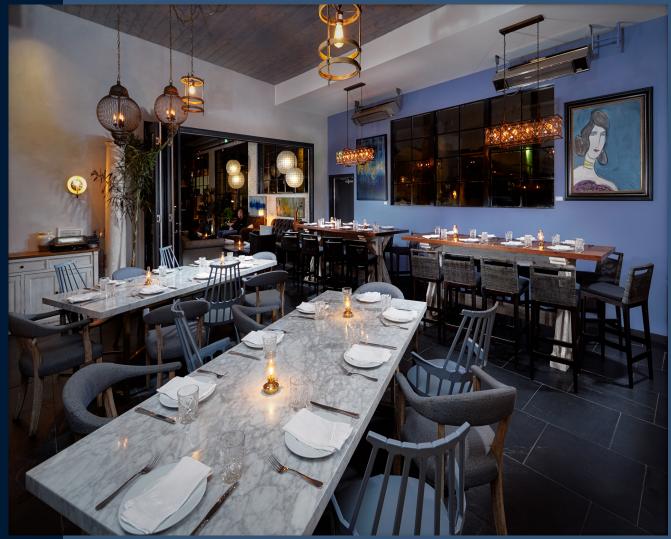

## THE LAVENDER LOUNGE

The Lavender Lounge is a cozy covered indoor/outdoor space with intimate lighting and a two-sided fireplace. The perfect ambiance for a smaller gathering any time of the year.

CONTACT EVENTS@HERBANDWOOD.COM • 619.955.8495 • WWW.HERBANDWOOD.COM

MAX CAPACITY Max capacity at 40 seated guests

### FOOD & BEVERAGE MINIMUMS Inquire with our sales team

An 8% surcharge/admin fee, a 7.75% sales tax and a recommended 18% discretionary tip will be added to all food & beverage minimums.

A covered outdoor secret garden-like courtyard with French Quarter style iron trellises and an inviting two-sided fire place.