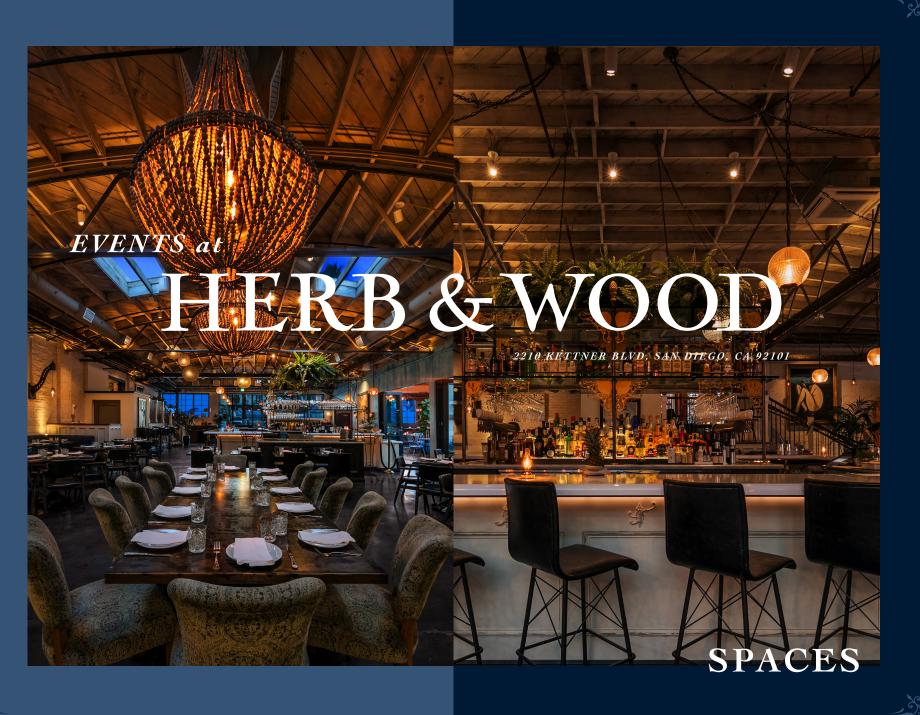

### UNIQUE SPACES, ENDLESS POSSIBILITIES

HERB & WOOD our flagship location, offers an array of unique event spaces in the heart of Little Italy, and steps away of from downtown. There is a variety of spaces with endless possibilities for hosting private dinner, corprate, weddings, holiday parties, birthdays, reunions, business meetings for groups of 15 to 500. Open and airy, with a grand central bar, resting majestically beneath a barrelvaulted ceiling.

HERB & WOOD enchants guests with category-defying style and comfort. With its combination of azure walls and live greenery Herb & Wood is welcoming, with a hint of European charm, while somehow feeling perfectly at home in southern California.