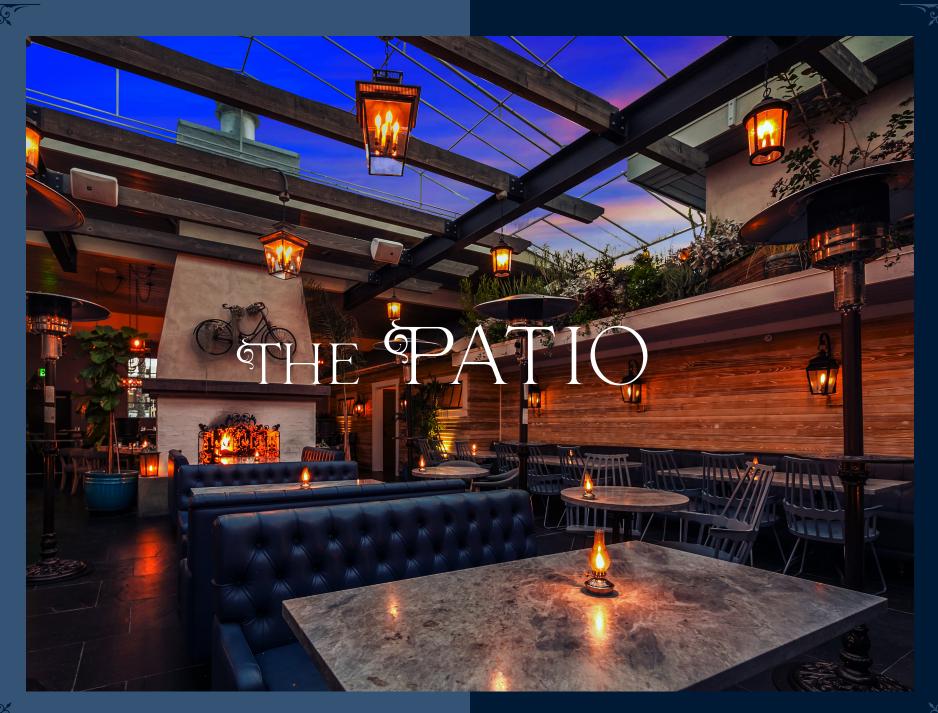

### FOOD & BEVERAGE MINIMUMS Inquire with our sales team

An 8% surcharge/admin fee, a 7.75% sales tax and a recommended 18% discretionary tip will be added to all food & beverage minimums.

A covered outdoor secret garden-like courtyard with French Quarter style iron trellises and an inviting two-sided fire place.

**MAX CAPACITY** Max capacity at 60 seated guests

### FOOD & BEVERAGE MINIMUMS Inquire with our sales team

An 8% surcharge/admin fee, a 7.75% sales tax and a recommended 18% discretionary tip will be added to all food & beverage minimums.