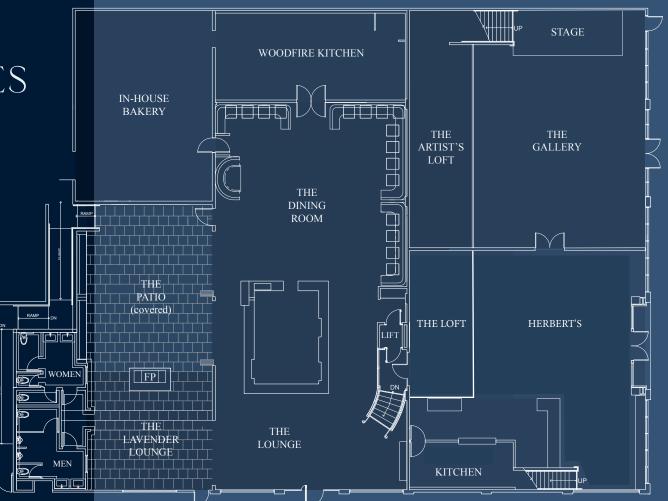

### UNIQUE SPACES, ENDLESS POSSIBILITIES

HERB & WOOD our flagship location, offers an array of unique event spaces in the heart of Little Italy, and steps away of from downtown. There is a variety of spaces with endless possibilities for hosting private dinner, corprate, weddings, holiday parties, birthdays, reunions, business meetings for groups of 15 to 500. Open and airy, with a grand central bar, resting majestically beneath a barrelvaulted ceiling.