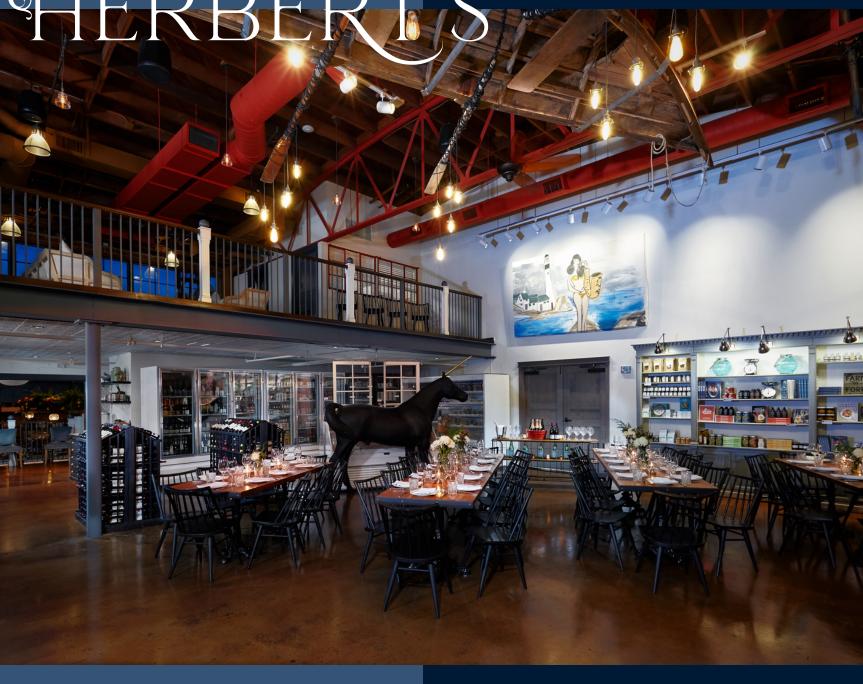

### UNIQUE SPACES, ENDLESS POSSIBILITIES

HERB & WOOD our flagship location, offers an array of unique event spaces in the heart of Little Italy, and steps away of from downtown. There is a variety of spaces with endless possibilities for hosting private dinner, corprate, weddings, holiday parties, birthdays, reunions, business meetings for groups of 15 to 500. Open and airy, with a grand central bar, resting majestically beneath a barrelvaulted ceiling.

HERB & WOOD enchants guests with category-defying style and comfort. With its combination of azure walls and live greenery Herb & Wood is welcoming, with a hint of European charm, while somehow feeling perfectly at home in southern California.