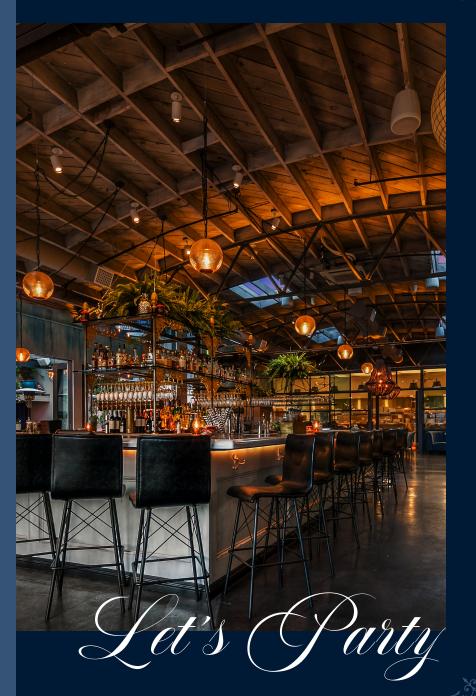

### UNIQUE SPACES, ENDLESS POSSIBILITIES

HERB & WOOD our flagship location, offers an array of unique event spaces in the heart of Little Italy, and steps away of from downtown. There is a variety of spaces with endless possibilities for hosting private dinner, corprate, weddings, holiday parties, birthdays, reunions, business meetings for groups of 15 to 500. Open and airy, with a grand central bar, resting majestically beneath a barrelvaulted ceiling.

HERB & WOOD enchants guests with category-defying style and comfort. With its combination of azure walls and live greenery Herb & Wood is welcoming, with a hint of European charm, while somehow feeling perfectly at home in southern California.