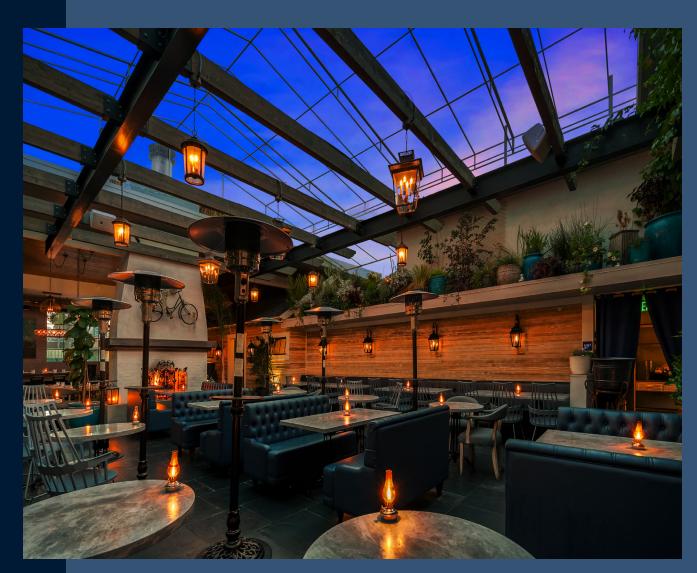

### FOOD & BEVERAGE MINIMUMS Inquire with our sales team

An 8% surcharge/admin fee, a 7.75% sales tax and a recommended 18% discretionary tip will be added to all food & beverage minimums.

A covered outdoor secret garden-like courtyard with French Quarter style iron trellises and an inviting two-sided fire place.

**MAX CAPACITY** Max capacity at 60 seated guests

### FOOD & BEVERAGE MINIMUMS Inquire with our sales team

An 8% surcharge/admin fee, a 7.75% sales tax and a recommended 18% discretionary tip will be added to all food & beverage minimums.