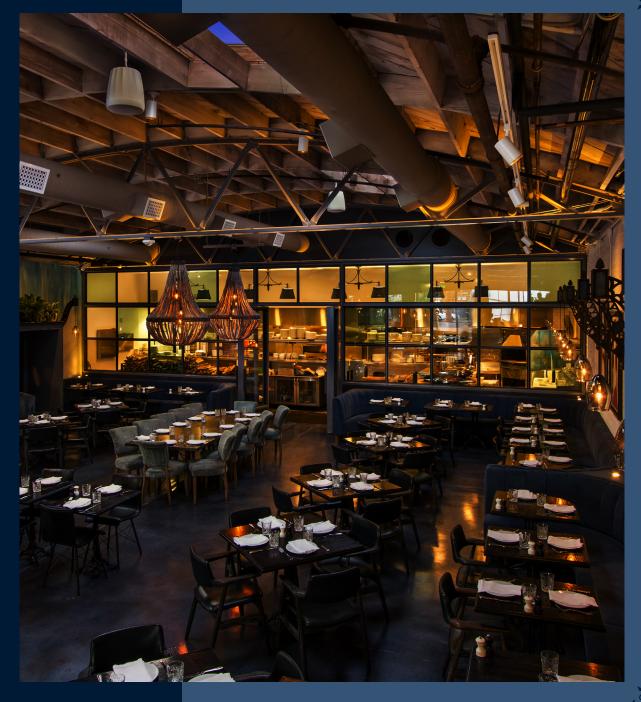

### UNIQUE SPACES, ENDLESS POSSIBILITIES

HERB & WOOD our flagship location, offers an array of unique event spaces in the heart of Little Italy, and steps away of from downtown. There is a variety of spaces with endless possibilities for hosting private dinner, corprate, weddings, holiday parties, birthdays, reunions, business meetings for groups of 15 to 500. Open and airy, with a grand central bar, resting majestically beneath a barrelvaulted ceiling.

HERB & WOOD enchants guests with category-defying style and comfort. With its combination of azure walls and live greenery Herb & Wood is welcoming, with a hint of European charm, while somehow feeling perfectly at home in southern California.