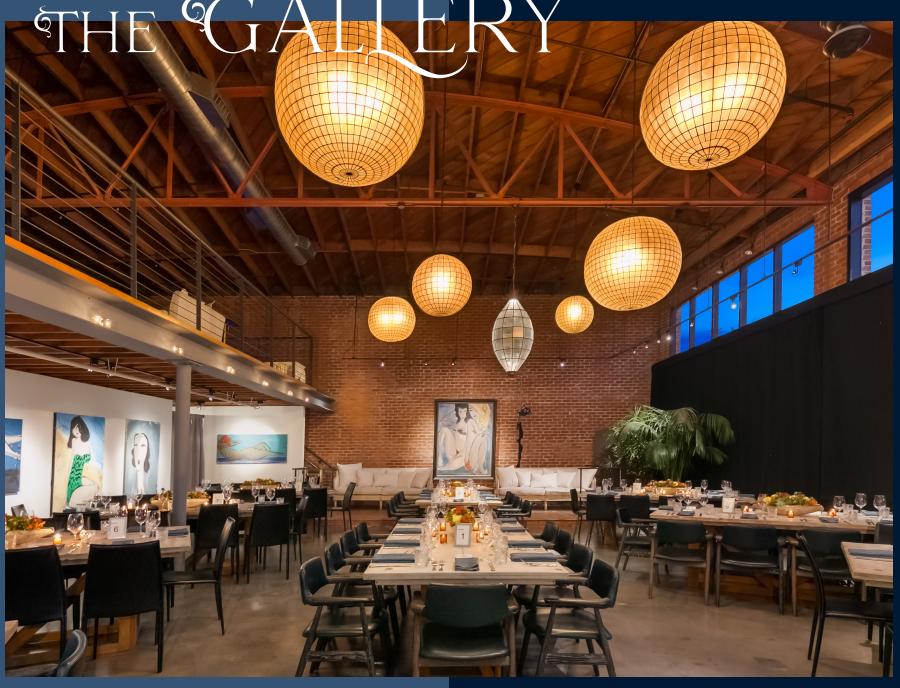

# THE GALLERY

MAX CAPACITY 120 seated guests / 150 reception guests

### FOOD & BEVERAGE MINIMUMS Inquire with our sales team

An 8% surcharge/admin fee, a 7.75% sales tax and a recommended 18% discretionary tip will be added to all food & beverage minimums.

A built-in stage for anything from live music to film screening or meetings. A blank canvas limited only by your imagination.